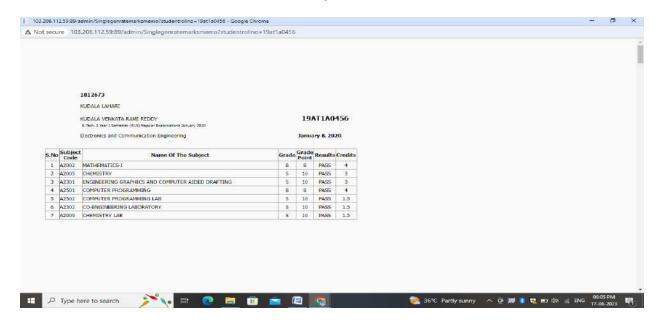

#### Student Academic Performance (Internal Marks) - Semester wise

Student Academic Performance (Internal Marks) - Semester wise

Principal
PRINCIPAL

PRINCIPAL
G. Pullaiah College of Engg. & Tech
Nandikotkur Road-Venkayapalli (V),
KURNOOL - 518 452

#### Student Academic Performance (Internal Marks) - Semester wise

Student Academic Performance (Internal Marks) - Semester wise

Z vini

PRINCIPAL
G. Pullaiah College of Engg. & Tech
Nandikotkur Road-Venkayapalli (V),
KURNOOL - 518 452