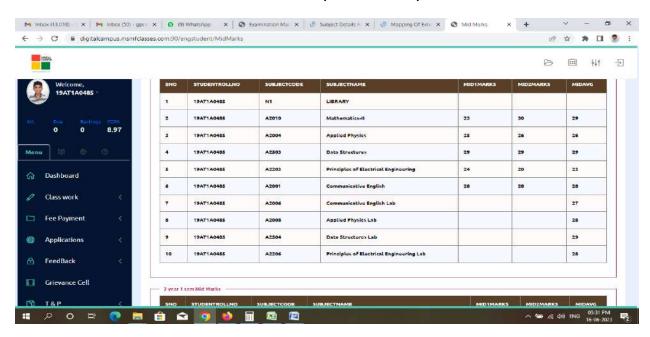

#### Student Academic Performance (Internal Marks) - Semester wise

Student Academic Performance (Internal Marks) - Semester wise

Principal
PRINCIPAL

PRINCIPAL
G. Pullaiah College of Engg. & Tech
Nandikotkur Road-Venkayapalli (V),
KURNOOL - 518 452

#### Student Academic Performance (Internal Marks) - Semester wise

Student Academic Performance (Internal Marks) - Semester wise

Z vini

PRINCIPAL
G. Pullaiah College of Engg. & Tech
Nandikotkur Road-Venkayapalli (V),
KURNOOL - 518 452