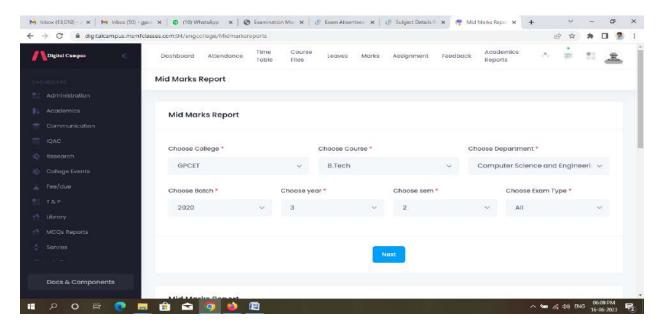

#### **Entry of Internal Marks**

Report: Final Internal Marks - View

PRINCIPAL
G. Pullaiah College of Engg. & Tech
Nandikotkur Road-Venkayapalli (V),
KURNOOL - 518 452

#### Exam Absentees - Internals/External - View Exam Absentees - Internals/External - View

Download Final Internal Marks (Excel/PDF formats)

PRINCIPAL G. Pullaiah College of Engg. & Tech

Nandikotkur Road-Venkayapalli (V), KURNOOL - 518 452