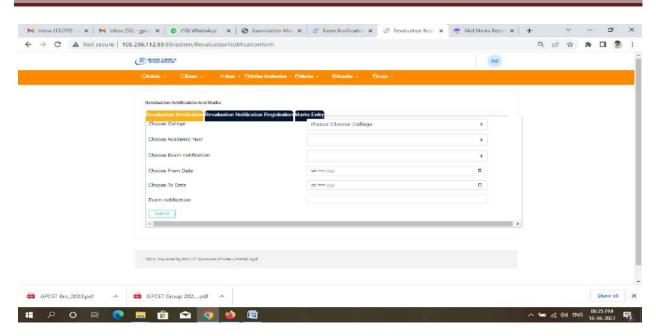

#### **Examination Recounting/Revaluation Registration**

**Entry of Laboratory Marks - Internal/External** 

PRINCIPAL
G. Pullaiah College of Engg. & Tech
Nandikotkur Road-Venkayapalli (V),
KURNOOL - 518 452