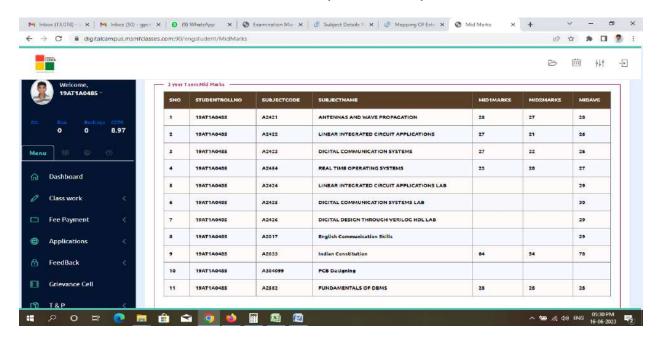

#### **Student Academic Performance**

**Student Academic Performance** 

2 Ivini

PRINCIPAL
G. Pullaiah College of Engg. & Tech
Nandikotkur Road-Venkayapalli (V),
KURNOOL - 518 452

#### Student Academic Performance (Internal Marks) - Semester wise

Student Academic Performance (Internal Marks) - Semester wise

Principal
PRINCIPAL

PRINCIPAL
G. Pullaiah College of Engg. & Tech
Nandikotkur Road-Venkayapalli (V),
KURNOOL - 518 452

#### Student Academic Performance (Internal Marks) - Semester wise

Student Academic Performance (Internal Marks) - Semester wise

Z vini

PRINCIPAL
G. Pullaiah College of Engg. & Tech
Nandikotkur Road-Venkayapalli (V),
KURNOOL - 518 452