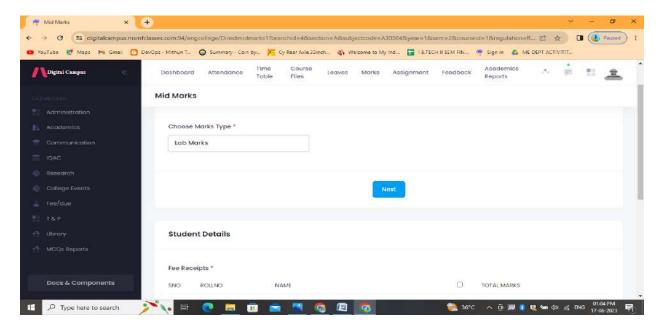

#### **Entry of Internal Marks**

Report: Final Internal Marks - View

PRINCIPAL
G. Pullaiah College of Engg. & Tech
Nandikotkur Road-Venkayapalli (V),
KURNOOL - 518 452