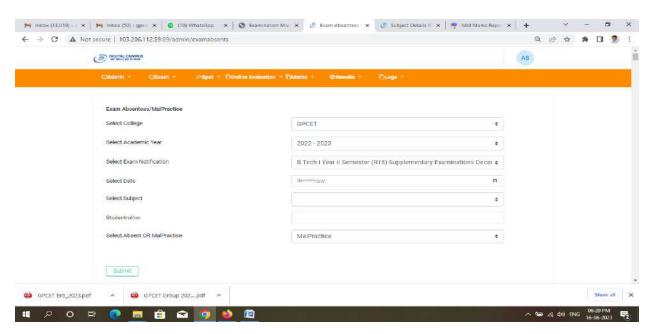

#### **Examination Absentees/Malpractice Report**

**Examination Malpractice Entry** 

Principal

PRINCIPAL
G. Pullaiah College of Engg. & Tech
Nandikotkur Road-Venkayapalli (V),
KURNOOL - 518 452

**Login Page** 

Z wini

PRINCIPAL
G. Pullaiah College of Engg. & Tech
Nandikotkur Road-Venkayapalli (V),
KURNOOL - 518 452

Select Date

Select Subject
Studentrollno
Select Absent OR MalPractice

Submit SNo Notification