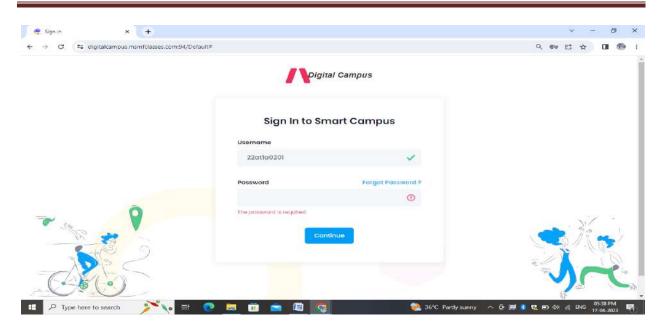

#### **Examination Registration – Forgot Password**

**Examination Registration - Home Page** 

Principal

PRINCIPAL
G. Pullaiah College of Engg. & Tech
Nandikotkur Road-Venkayapalli (V),
KURNOOL - 518 452