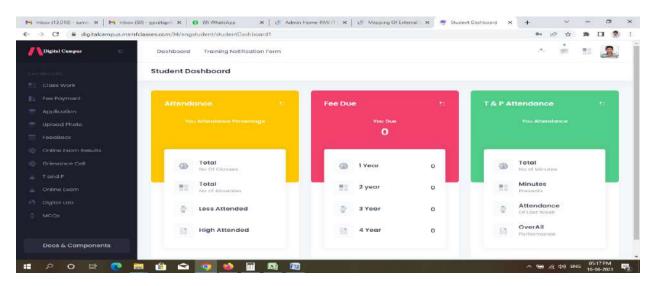

# **Examination Management System**



#### **GPCET - Examination Portal**

Interface between Examination Cell of College, Faculty and Students to enhance Transparency, Accountability, Reliability and Efficiency in the whole internal evaluation process.



http://103.206.112.59:89/ Internal Examination portal Home page



**Student Academic Performance & other Information** 

PRINCIPAL
G. Pullaiah College of Engg. & Tech
Nandikotkur Road-Venkayapalli (V),
KURNOOL -518452

Principal





#### **Student Information**



#### **Student Academic Performance**

Principal
PRINCIPAL

PRINCIPAL
G. Pullaiah College of Engg. & Tech
Nandikotkur Road-Venkayapalli (V),
KURNOOL - 518 452





#### **Student Academic Performance**



**Student Academic Performance** 

2 Ivini

PRINCIPAL
G. Pullaiah College of Engg. & Tech
Nandikotkur Road-Venkayapalli (V),
KURNOOL - 518 452





#### Student Academic Performance (Internal Marks) - Semester wise



Student Academic Performance (Internal Marks) - Semester wise

Principal
PRINCIPAL

PRINCIPAL
G. Pullaiah College of Engg. & Tech
Nandikotkur Road-Venkayapalli (V),
KURNOOL -