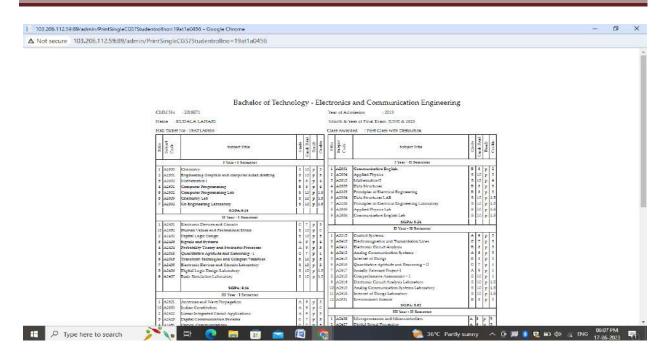

#### Student Academic Performance (Internal Marks) - Semester wise

Student Academic Performance (Internal Marks) - Semester wise

Principal
PRINCIPAL

PRINCIPAL
G. Pullaiah College of Engg. & Tech
Nandikotkur Road-Venkayapalli (V),
KURNOOL - 518 452

#### Student Academic Performance (Internal Marks) - Semester wise

Student Academic Performance (Internal Marks) - Semester wise

Z vini

PRINCIPAL
G. Pullaiah College of Engg. & Tech
Nandikotkur Road-Venkayapalli (V),
KURNOOL - 518 452