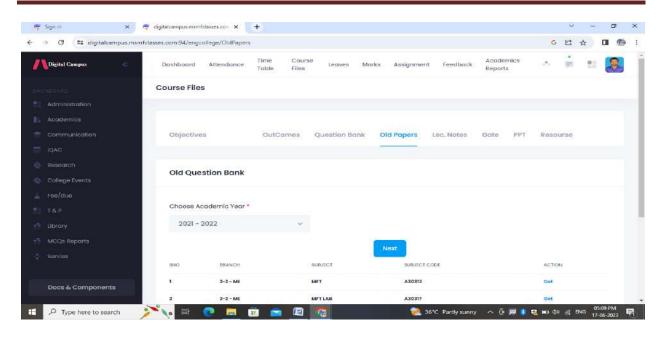

#### Reports of Laboratory: Nominal Rolls, Award list, Absentees, etc.,

**Student Section wise Nominal Rolls** 

PRINCIPAL
G. Pullaiah College of Engg. & Tech
Nandikotkur Road-Venkayapalli (V),
KURNOOL - 518 452