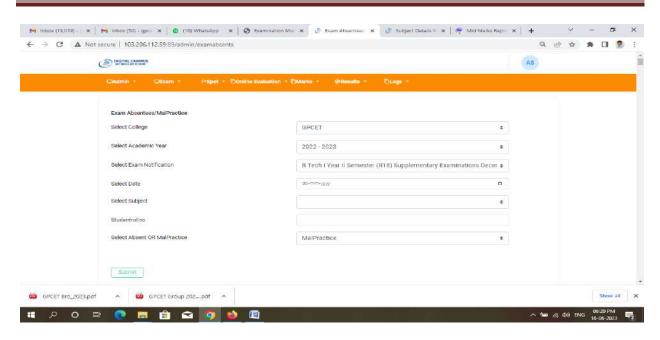

#### Student's Marks Memo Distribution Information

**Examination Absentees/Malpractice Entry** 

PRINCIPAL
G. Pullaiah College of Engg. & Tech
Nandikotkur Road-Venkayapalli (V),
KURNOOL -518452

#### **Examination Absentees/Malpractice Report**

**Examination Malpractice Entry** 

Principal

PRINCIPAL
G. Pullaiah College of Engg. & Tech
Nandikotkur Road-Venkayapalli (V),
KURNOOL - 518 452