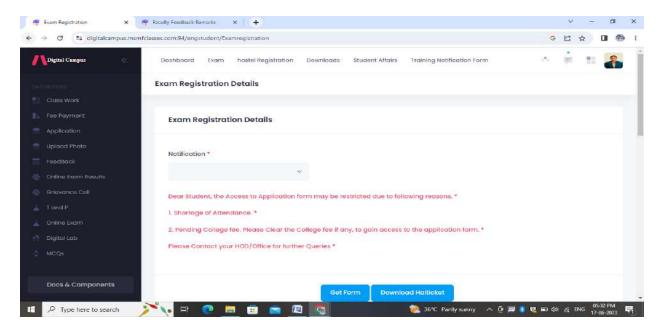

#### **Examination Registration**

**Examination Registration Details** 

Principal
PRINCIPAL
G. Pullaish College of From A 1

G. Pullaiah College of Engg. & Tech Nandikotkur Road-Venkayapalli (V), KURNOOL - 518 452