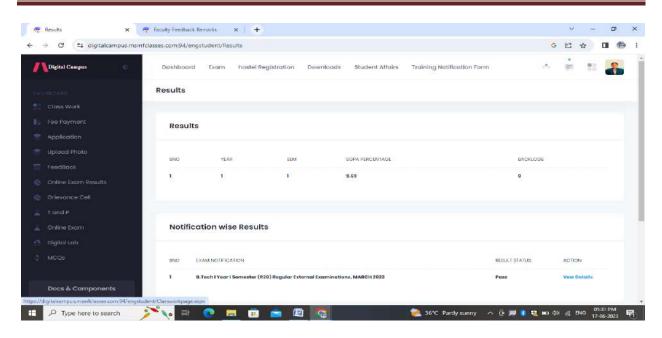

#### **Downloading of Hall Ticket**

**Examination wise Results** 

Principal
PRINCIPAL

G. Pullaiah College of Engg. & Tech Nandikotkur Road-Venkayapalli (V), KURNOOL - 518 452

**Student Academic Performance - Consolidated** 