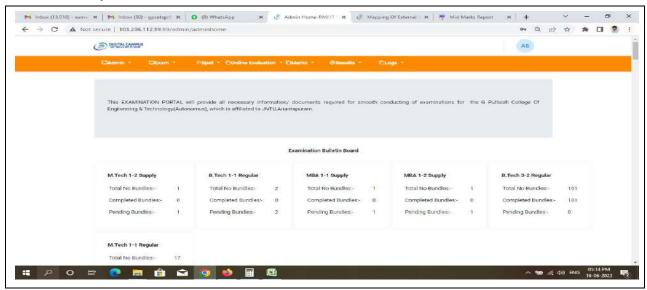

http://103.206.112.59:89/ Internal Examination portal Home page

**Student Academic Performance & other Information** 

PRINCIPAL
G. Pullaiah College of Engg. & Tech
Nandikotkur Road-Venkayapalli (V),
KURNOOL -518452