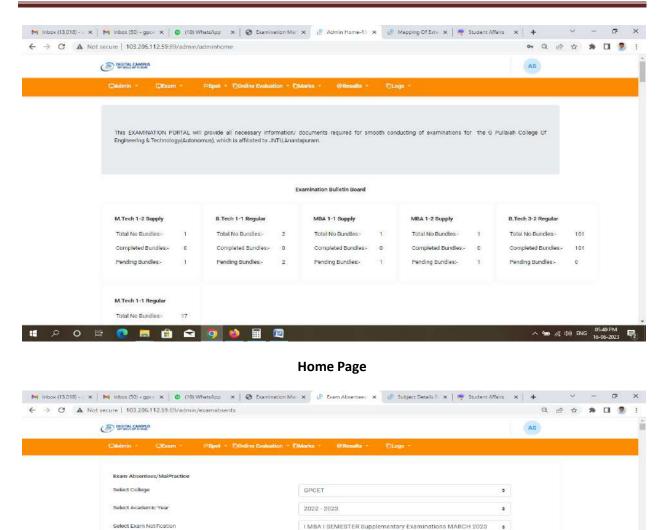

http://103.206.112.59:89/ Internal Examination portal Home page

**Student Academic Performance & other Information** 

PRINCIPAL
G. Pullaiah College of Engg. & Tech
Nandikotkur Road-Venkayapalli (V),
KURNOOL -518452

#### **Exam Absentees External Report**

20AT1A0576 A30526

Absent

Z wini Z Principal

へ 9m // (如) ENG 06:07 PM 16:06:2023

0

Roll Number Subject Code Date of Exam Status Action

05/13/2023 MalPractice