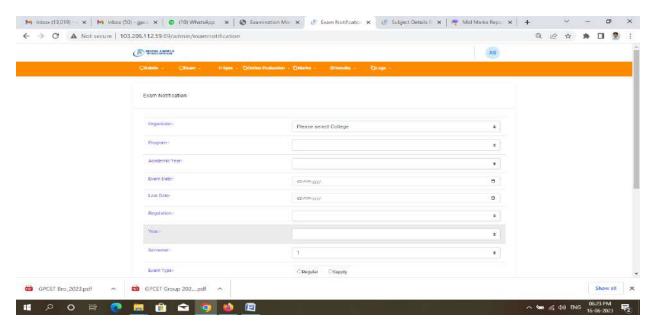

Reports: Notifications, Timetables, Circulars, Academic Calenders

PRINCIPAL
G. Pullaiah College of Engg. & Tech
Nandikotkur Road-Venkayapalli (V),
KURNOOL - 518 452