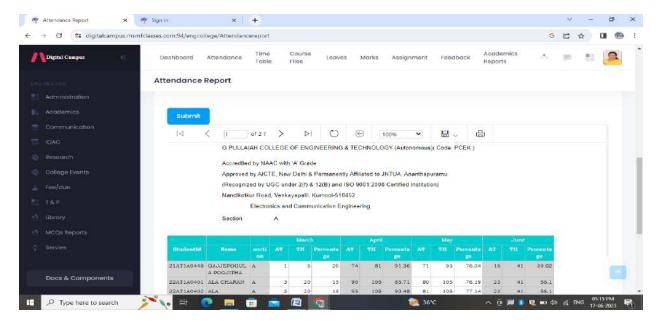

#### **Monthly Attendance Entry**

Monthly Attendance - View

PRINCIPAL
G. Pullaiah College of Engg. & Tech
Nandikotkur Road-Venkayapalli (V),
KURNOOL - 518 452

Report - Monthly Attendance - Highlighting

**Report: Student Bio-Data** 