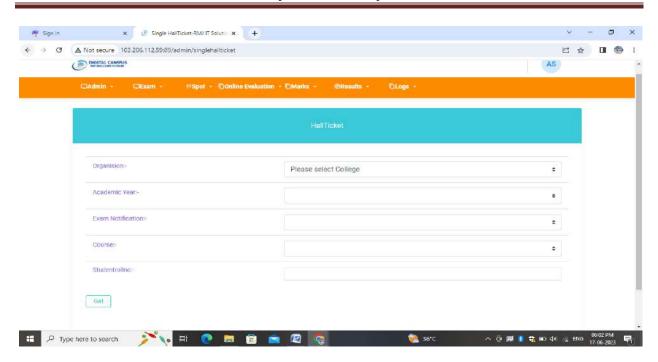

#### **Downloading of Hall Ticket**

**Examination wise Results** 

Principal
PRINCIPAL

G. Pullaiah College of Engg. & Tech Nandikotkur Road-Venkayapalli (V), KURNOOL - 518 452

**Student Academic Performance - Consolidated** 