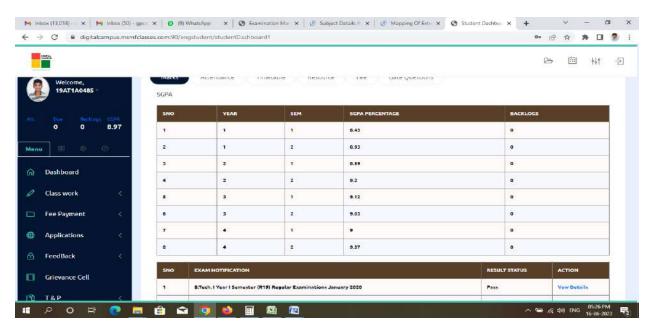

#### **Student Academic Performance**

Principal
PRINCIPAL

PRINCIPAL
G. Pullaiah College of Engg. & Tech
Nandikotkur Road-Venkayapalli (V),
KURNOOL - 518 452

#### **Student Academic Performance**

**Student Academic Performance** 

2 Ivini

PRINCIPAL
G. Pullaiah College of Engg. & Tech
Nandikotkur Road-Venkayapalli (V),
KURNOOL - 518 452