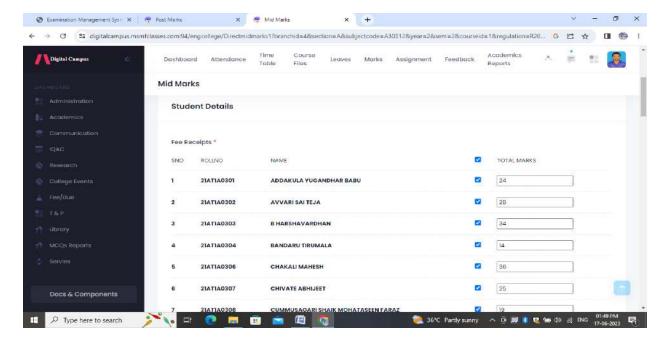

#### Student Academic Performance (Internal Marks) - Semester wise

Student Academic Performance (Internal Marks) - Semester wise

Principal
PRINCIPAL

PRINCIPAL
G. Pullaiah College of Engg. & Tech
Nandikotkur Road-Venkayapalli (V),
KURNOOL - 518 452

#### Student Academic Performance (Internal Marks) - Semester wise

Student Academic Performance (Internal Marks) - Semester wise

Z vini

PRINCIPAL
G. Pullaiah College of Engg. & Tech
Nandikotkur Road-Venkayapalli (V),
KURNOOL - 518 452