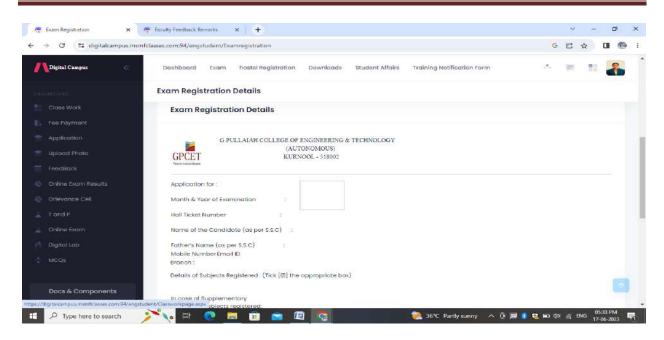

#### **Examination Registration**

**Examination Registration Details** 

Principal
PRINCIPAL
G. Pullaish College of From A 1

G. Pullaiah College of Engg. & Tech Nandikotkur Road-Venkayapalli (V), KURNOOL - 518 452