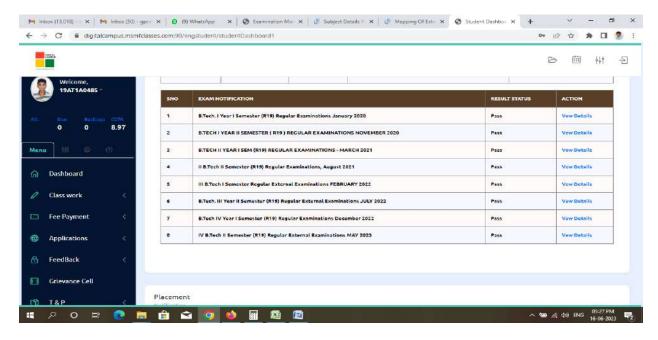

#### Student Academic Performance (Internal Marks) - Semester wise

Student Academic Performance (Internal Marks) - Semester wise

Principal
PRINCIPAL

PRINCIPAL
G. Pullaiah College of Engg. & Tech
Nandikotkur Road-Venkayapalli (V),
KURNOOL - 518 452

#### Student Academic Performance (Internal Marks) - Semester wise

Student Academic Performance (Internal Marks) - Semester wise

Z vini

PRINCIPAL
G. Pullaiah College of Engg. & Tech
Nandikotkur Road-Venkayapalli (V),
KURNOOL - 518 452