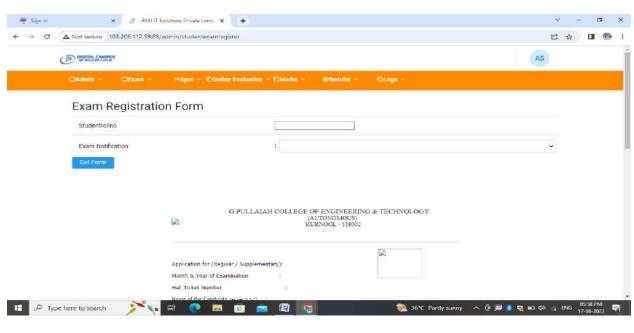

#### **Feedback Report**

**Examination Registration – for Students** 

PRINCIPAL
G. Pullaiah College of Engg. & Tech
Nandikotkur Road-Venkayapalli (V),
KURNOOL - 518 452

Principal

**Student Results - Examination wise** 

#### **Examination Forms**

**Examination Registration Login Page** 

Z wini

PRINCIPAL
G. Pullaiah College of Engg. & Tech
Nandikotkur Road-Venkayapalli (V),
KURNOOL - 518 452

#### **Examination Registration – Forgot Password**

**Examination Registration - Home Page** 

Principal

PRINCIPAL
G. Pullaiah College of Engg. & Tech
Nandikotkur Road-Venkayapalli (V),
KURNOOL - 518 452

#### **Examination Registration**

**Examination Registration Details** 

Principal
PRINCIPAL
G. Pullaish College of From A 1

G. Pullaiah College of Engg. & Tech Nandikotkur Road-Venkayapalli (V), KURNOOL - 518 452