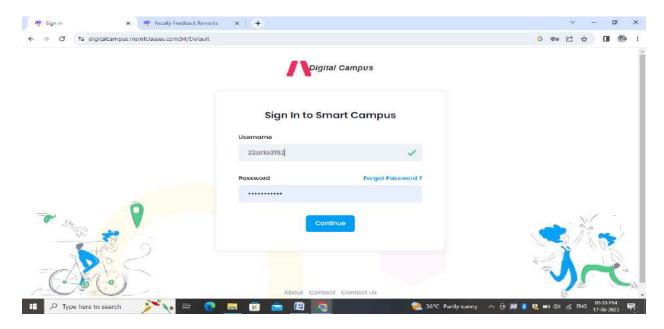

#### **Examination Forms**

**Examination Registration Login Page** 

Z wini

PRINCIPAL
G. Pullaiah College of Engg. & Tech
Nandikotkur Road-Venkayapalli (V),
KURNOOL - 518 452