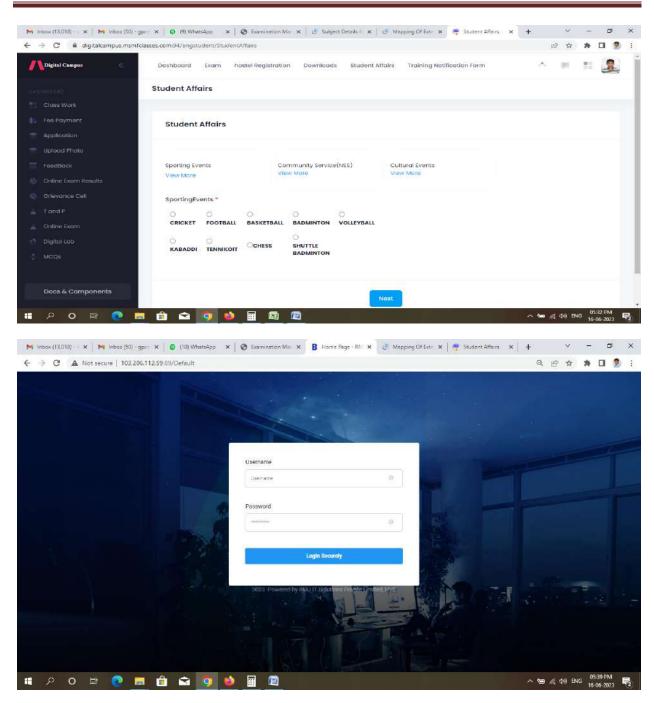

**Login Page** 

Z wini

PRINCIPAL
G. Pullaiah College of Engg. & Tech
Nandikotkur Road-Venkayapalli (V),
KURNOOL - 518 452

Select Date

Select Subject
Studentrollno
Select Absent OR MalPractice

Submit SNo Notification