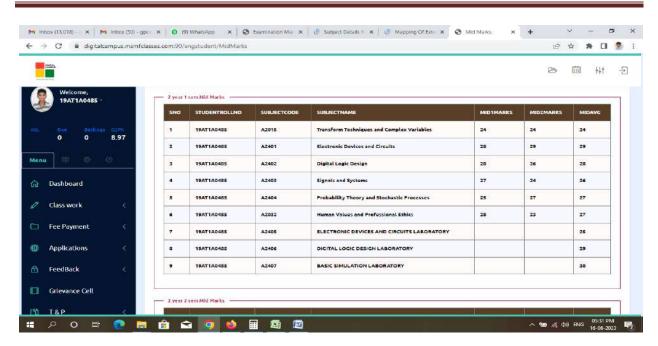

#### Student Academic Performance (Internal Marks) - Semester wise

Student Academic Performance (Internal Marks) - Semester wise

Principal
PRINCIPAL

PRINCIPAL
G. Pullaiah College of Engg. & Tech
Nandikotkur Road-Venkayapalli (V),
KURNOOL - 518 452

#### Student Academic Performance (Internal Marks) - Semester wise

Student Academic Performance (Internal Marks) - Semester wise

Z vini

PRINCIPAL
G. Pullaiah College of Engg. & Tech
Nandikotkur Road-Venkayapalli (V),
KURNOOL - 518 452