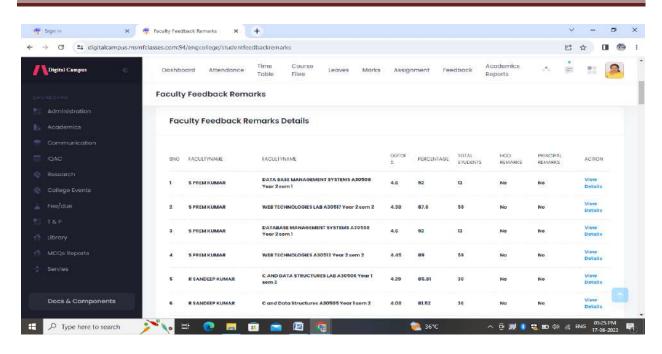

#### **Feedback Report**

**Examination Registration – for Students** 

PRINCIPAL
G. Pullaiah College of Engg. & Tech
Nandikotkur Road-Venkayapalli (V),
KURNOOL - 518 452

Principal

**Student Results - Examination wise** 