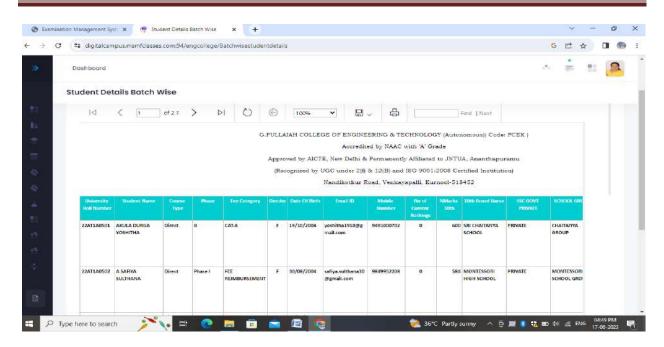

PRINCIPAL
G. Pullaiah College of Engg. & Tech
Nandikotkur Road-Venkayapalli (V),
KURNOOL - 518 452

**Reports: Academic Year wise Nominal Rolls** 

**Faculty Registration** 

Z /vini Z Principal

PRINCIPAL
G. Pullaiah College of Engg. & Tech
Nandikotkur Road-Venkayapalli (V),
KURNOOL - 518 452

#### Reports of Laboratory: Nominal Rolls, Award list, Absentees, etc.,

**Student Section wise Nominal Rolls** 

PRINCIPAL
G. Pullaiah College of Engg. & Tech
Nandikotkur Road-Venkayapalli (V),
KURNOOL - 518 452