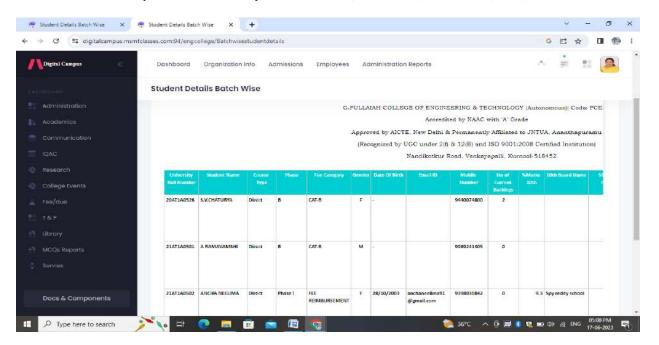

#### Student Academic Performance (Internal Marks) - Semester wise

Student Academic Performance (Internal Marks) - Semester wise

Principal
PRINCIPAL

PRINCIPAL
G. Pullaiah College of Engg. & Tech
Nandikotkur Road-Venkayapalli (V),
KURNOOL - 518 452

#### Student Academic Performance (Internal Marks) - Semester wise

Student Academic Performance (Internal Marks) - Semester wise

Z vini

PRINCIPAL
G. Pullaiah College of Engg. & Tech
Nandikotkur Road-Venkayapalli (V),
KURNOOL - 518 452