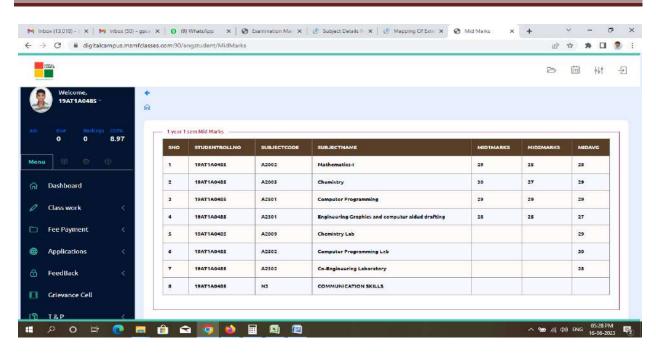

#### Student Academic Performance (Internal Marks) - Semester wise

Student Academic Performance (Internal Marks) - Semester wise

Principal
PRINCIPAL

PRINCIPAL
G. Pullaiah College of Engg. & Tech
Nandikotkur Road-Venkayapalli (V),
KURNOOL - 518 452

#### Student Academic Performance (Internal Marks) - Semester wise

Student Academic Performance (Internal Marks) - Semester wise

Z vini

PRINCIPAL
G. Pullaiah College of Engg. & Tech
Nandikotkur Road-Venkayapalli (V),
KURNOOL - 518 452